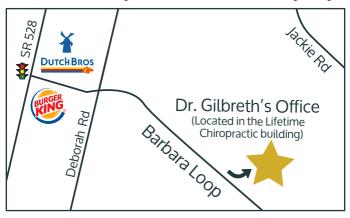

## 4111 Barbara Loop SE Suite B Rio Rancho, NM 87124

Turn from 528 at the light in between Dutch Bros and Burger King