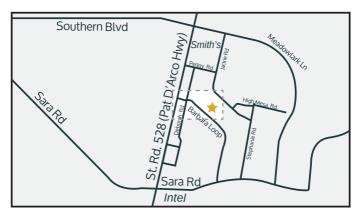

## 4111 Barbara Loop SE Suite B Rio Rancho, NM 87124

Turn from 528 at the light in between Dutch Bros and Burger King